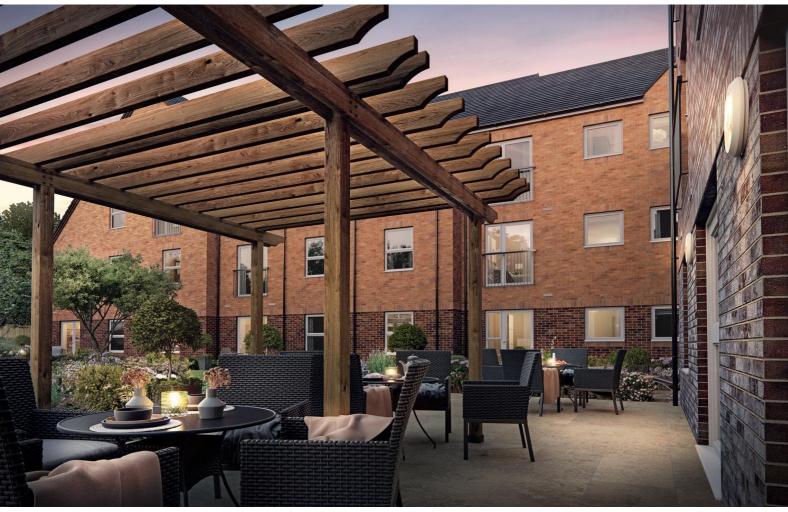

Centrally located in the historic market town of Market Drayton which offers a range of local amenities and community activities and which is famously the home of the 'Gingerbread' and the local Joules brewery. The development offers high specification living split over three floors with lift access, communal lounge and garden. Internally the apartments consist of an entrance hallway, spacious walk in storage cupboard, good sized living/dining room with French doors and a glass Juliet balcony, contemporary fitted kitchen with built in appliances, one bedrooms with walk in wardrobe and a large and superb wet room.