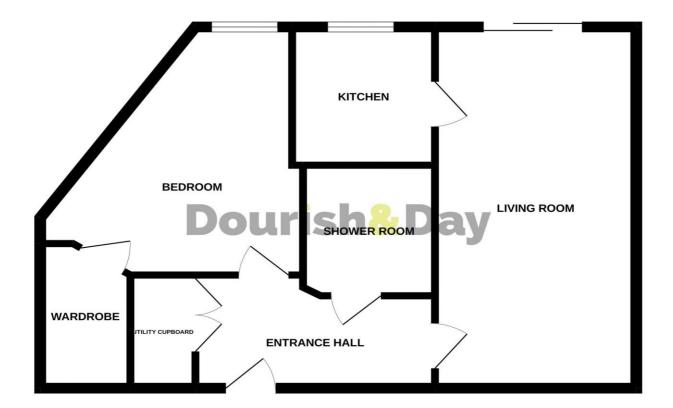

### **GROUND FLOOR**

Whilst every attempt has been made to ensure the accuracy of the floorplan contained here, measurement of doors, windows, rooms and any other items are approximate and no responsibility is taken for any error omission or mis-statement. This plan is for illustrative purposes only and should be used as such by any prospective purchaser. The services, systems and appliances shown have not been tested and no guarante as to their operability or efficiency can be given.

Centrally located in the historic market town of Market Drayton which offers a range of local amenities and community activities and which is famously the home of the 'Gingerbread' and the local Joules brewery. The development offers high specification living split over three floors with lift access, communal lounge and garden. Internally the apartments consist of an entrance hallway, spacious walk in storage cupboard, good sized living/dining room with French doors and a glass Juliet balcony, contemporary fitted kitchen with built in appliances, one bedrooms with walk in wardrobe and a large and superb wet room.