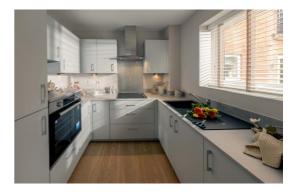

#### **Kitchen**

Fitted kitchen with range of integrated appliances Stainless steel cooker hood and glass (pewter) splashbacks Anthracite sink Lever mixer taps